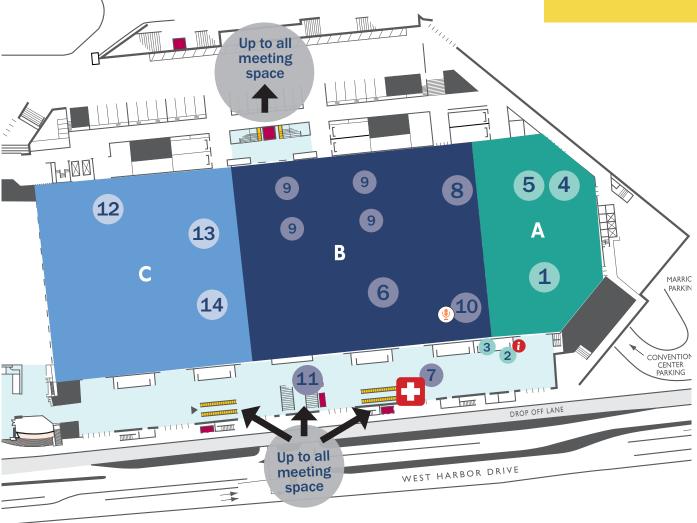

### **GROUND LEVEL**

#### **KEY**

#### **Exhibit Hall A**

- 1. Badge Collection and On-site Registration
- 2. Information Hub: Information Desk, Business
  Development Excursions Desk, Certificate
  Programs Desk, Housing Desk, Mobile App Help
  Desk, Unreal Campaign Desk
- 3. New Mother's Room
- 4. Prayer & Meditation Room
- 5. Press Room

#### **Exhibit Hall B**

- 6. Innovation Marketplace: Exhibitors
- 7. First Aid 🚺
- 8. Innovation Marketplace Theater: Business and Technology Programming including Patent Series
- 9. INTA Rest & Refresh Zones
- 10. New! INTA Podcast Studio (1)
- 11. INTA Merchandise Store

#### **Exhibit Hall C**

- 12. Hospitality
- 13. Meeting Point
- 14. Speed Networking