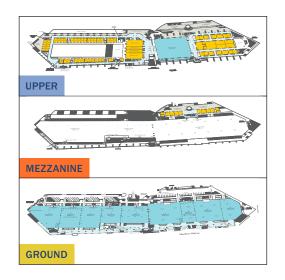

# FLOOR PLAN

SAN DIEGO CONVENTION CENTER



## ANNUAL MEETING

SAN DIEGO, CALIFORNIA, USA May 17–21, 2025





### **GROUND LEVEL**





#### **KEY**

#### **Exhibit Hall A**

- 1. Badge Collection and On-site Registration
- 2. Information Hub: Information Desk, Business
  Development Excursions Desk, Certificate
  Programs Desk, Housing Desk, Mobile App Help
  Desk, Unreal Campaign Desk
- 3. New Mother's Room
- 4. Prayer & Meditation Room
- 5. Press Room

#### **Exhibit Hall B**

- 6. Innovation Marketplace: Exhibitors
- 7. First Aid 🚺
- 8. Innovation Marketplace Theater: Business and Technology Programming including Patent Series
- 9. INTA Rest & Refresh Zones
- 10. New! INTA Podcast Studio (1)
- 11. INTA Merchandise Store

#### **Exhibit Hall C**

- 12. Hospitality
- 13. Meeting Point
- 14. Speed Networking





#### **KEY**

Business Suites (Corporate Meeting Rooms, Reserved Hospitality Rooms)





#### **EAST SIDE*